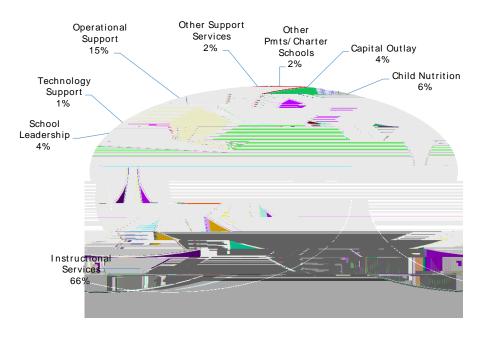

# THE COLOR OF THE PROPERTY OF THE PARTY OF TH

| BUDGETED EXPENDITURES |                            |     |             |  |  |  |
|-----------------------|----------------------------|-----|-------------|--|--|--|
|                       | Instructional Services     | \$  | 248,940,643 |  |  |  |
|                       | School Leadership          |     | 16,769,065  |  |  |  |
|                       | Technology Support         |     | 2,420,037   |  |  |  |
|                       | Operational Support        |     | 57,474,310  |  |  |  |
|                       | Other Support Services     |     | 9,595,080   |  |  |  |
|                       | Other Pmts/Charter Schools |     | 8,648,159   |  |  |  |
|                       | Capital Outlay             |     | 13,739,098  |  |  |  |
|                       | Child Nutrition            |     | 21,564,326  |  |  |  |
|                       | TOTAL                      | \$3 | 379,150,718 |  |  |  |